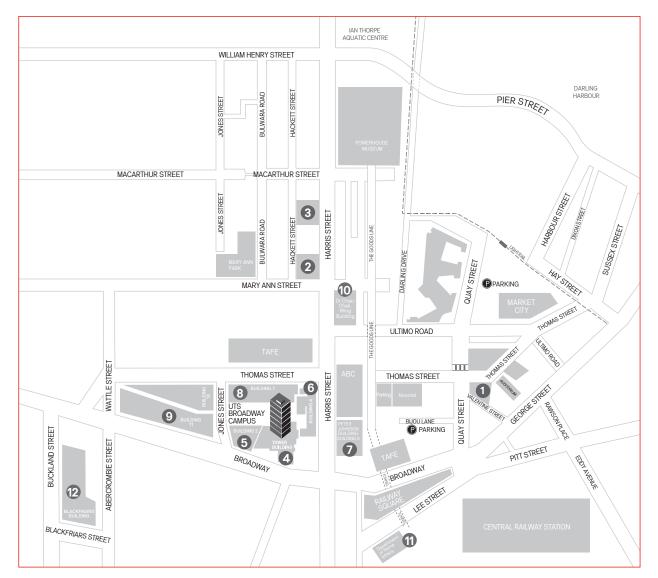

## UTS College Campus Map

UTS College (The Blue Building) 1 **UTS College Student Centre** (Ground Floor) **UTS College Auditorium** (Ground Floor) **UTS College Security** (Ground Floor) Study Success Advisers (UTS College Student Centre, Ground Floor) Classrooms (Levels 2, 3, 5, 6, 7) Prayer Rooms (Level 3)

Student Common Areas (Ground Floor, Levels 2, 5, 7) **UTS College Corporate Reception** (Level 9)